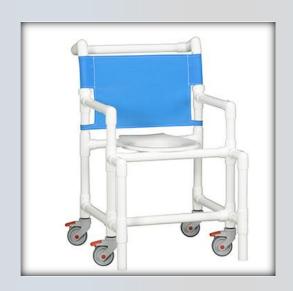

## Midsize Original Shower Chair

| Technical         | Data    |
|-------------------|---------|
| Height:           | 39.75"  |
| Width:            | 25.75"  |
| Depth:            | 31.5"   |
| Weight:           | 27 lbs  |
| Seat Height:      | 21.25"  |
| Clearance:        | 19"     |
| Between the arms: | 21"     |
| Weight Capacity:  | 375 lbs |
| Ship Weight       | 32 lbs  |
| Shipping Method   | Parcel  |

## **Features:**

- Use as a shower chair or mobile toilet safety frame
- 4" deluxe, No-Rust, swivel casters (All locking)
- IPU seat lifts and removes for easy cleaning
- Comfortable mesh backrest available in 9 additional Sunsure® colors
- Extended push bar for safe mobility
- Anti-tip design